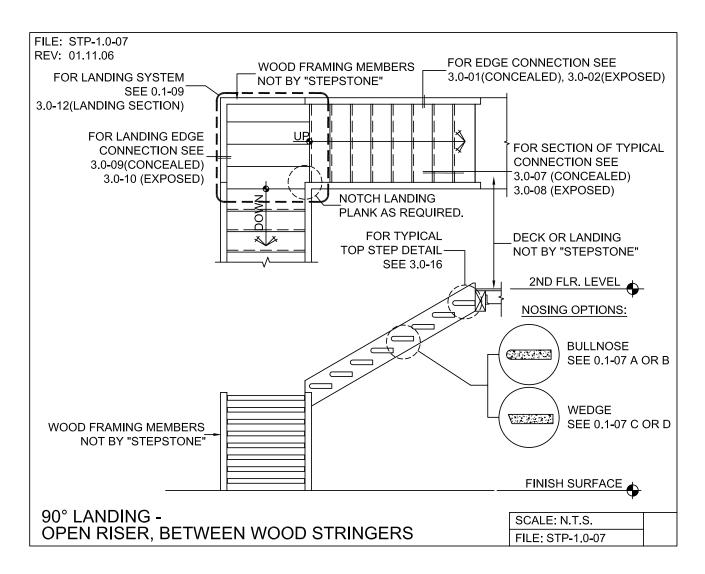

Wood Stringer - Support Layouts

Precast concrete treads, landings, and balconies shown on plans shall be from the "steptread" SYSTEM BY "STEPSTONE, INC." OF GARDENA, CA. FOR STEEL OR WOOD CONSTRUCTION. THE MANUFACTURER IS TO SUPPLY ALL PRECAST CONCRETE PARTS WITH EACH "STEPTREAD" AND FEATURING EITHER CAST IN THREADED INSERTS FOR BOLTING OR AN EMBEDDED BOTTOM WELD PLATE FOR WELDING. ALL REINFORCING AND CONNECTIONS WILL BE ZINC PLATED. ONLY ITEMS NOTED BY "STEPSTONE, INC." SHALL BE FURNISHED BY "STEPSTONE, INC." SUCH ITEMS SHALL BE INSTALLED BY OTHERS.